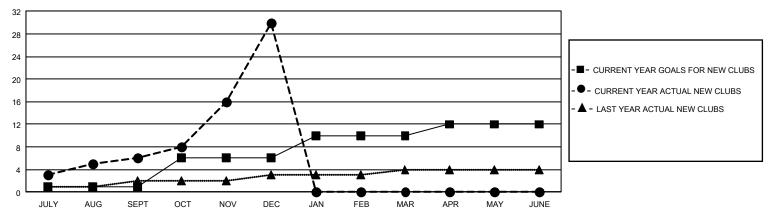

## GOALS AND ACTUAL NEW CLUBS CUMULATIVE

## GMT Constitutional Area 6, Group L

REPORT DOES NOT INCLUDE CLUBS IN UNDISTRICTED AREAS.

| Clubs         |               |             |               | Members               |                        |                         |                                                    |  |
|---------------|---------------|-------------|---------------|-----------------------|------------------------|-------------------------|----------------------------------------------------|--|
|               | RESULTS FOR   | R 2020-2021 |               | RESULTS FOR 2020-2021 |                        |                         |                                                    |  |
| QUARTER       | NEW CLUB GOAL | NEW CLUBS   | DROPPED CLUBS | QUARTER MEMI          | BER GROWTH NET<br>GOAL | MEMBER GROWTH<br>ACTUAL | DROPPED<br>MEMBERS ACTUAL<br>(including transfers) |  |
| JULY/AUG/SEPT | 3             | 6           | 4             | JULY/AUG/SEPT         | 190                    | 480                     | 233                                                |  |
| OCT/NOV/DEC   | 15            | 24          | 1             | OCT/NOV/DEC           | 150                    | 954                     | 360                                                |  |
| JAN/FEB/MAR   | 12            | 0           | 0             | JAN/FEB/MAR           | 165                    | 0                       | 0                                                  |  |
| APR/MAY/JUNE  | 6             | 0           | 0             | APR/MAY/JUNE          | 85                     | 0                       | 0                                                  |  |