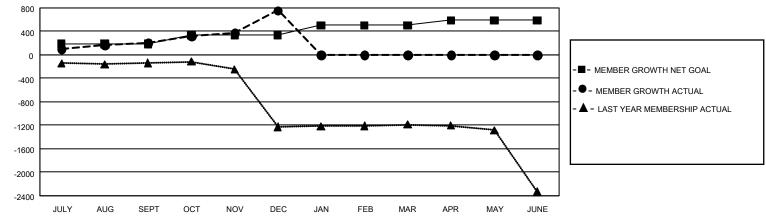

## GOALS AND ACTUAL MEMBERS CUMULATIVE

| DROPPED CLUBS: 5           |     | 164 CLUBS OF 312 ADDED 1 OR MORE<br>NEW MEMBERS | GENDER DISTRIBUTION  MALE 7,905 (63.01%) |                |       |
|----------------------------|-----|-------------------------------------------------|------------------------------------------|----------------|-------|
| DROPPED MEMBERS            |     |                                                 | FEMALE                                   | 4,641 (36.99%) |       |
| DECEASED                   | 67  | CLICK HERE FOR CLIMITI ATIVE                    | TOTAL FAMILY UNIT MEMBERS                |                | 7,785 |
| CLUB CANCELLED 0 OTHER 526 |     | CLICK HERE FOR CUMULATIVE  MEMBERSHIP DATA      | FAMILY MEMBERS PAYING HALF DUES          |                | 4,644 |
| TOTAL                      | 593 |                                                 |                                          |                |       |

## GMT Constitutional Area 6, Group L

REPORT DOES NOT INCLUDE CLUBS IN UNDISTRICTED AREAS.

| Clubs         |               |             |               | Members               |                        |                         |                                                    |  |
|---------------|---------------|-------------|---------------|-----------------------|------------------------|-------------------------|----------------------------------------------------|--|
|               | RESULTS FOR   | R 2020-2021 |               | RESULTS FOR 2020-2021 |                        |                         |                                                    |  |
| QUARTER       | NEW CLUB GOAL | NEW CLUBS   | DROPPED CLUBS | QUARTER MEMI          | BER GROWTH NET<br>GOAL | MEMBER GROWTH<br>ACTUAL | DROPPED<br>MEMBERS ACTUAL<br>(including transfers) |  |
| JULY/AUG/SEPT | 3             | 6           | 4             | JULY/AUG/SEPT         | 190                    | 480                     | 233                                                |  |
| OCT/NOV/DEC   | 15            | 24          | 1             | OCT/NOV/DEC           | 150                    | 954                     | 360                                                |  |
| JAN/FEB/MAR   | 12            | 0           | 0             | JAN/FEB/MAR           | 165                    | 0                       | 0                                                  |  |
| APR/MAY/JUNE  | 6             | 0           | 0             | APR/MAY/JUNE          | 85                     | 0                       | 0                                                  |  |